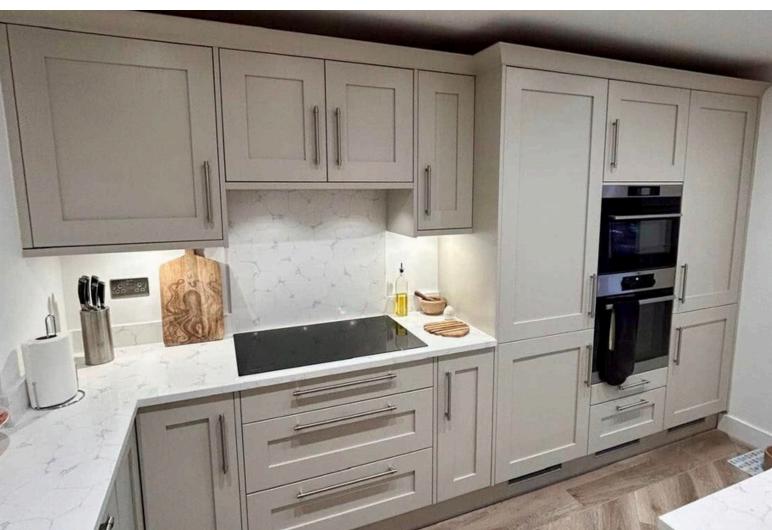

## Timeless Shaker Kitchen

#### Biggleswade

The thoughtfully designed layout of this beautiful kitchen ensures smooth flow between the cooking, dining and social areas. Soft grey cabinetry sets a calm tone, while natural wood accents introduce warmth and texture. The balance between classic craftsmanship and modern finishes ensures the kitchen remains timeless.

The large island with integrated seating is perfect for casual meals or socialising with family while preparing food. Open shelving with black metal brackets adds an industrial touch, creating depth while providing space for personal displays and kitchen essentials.