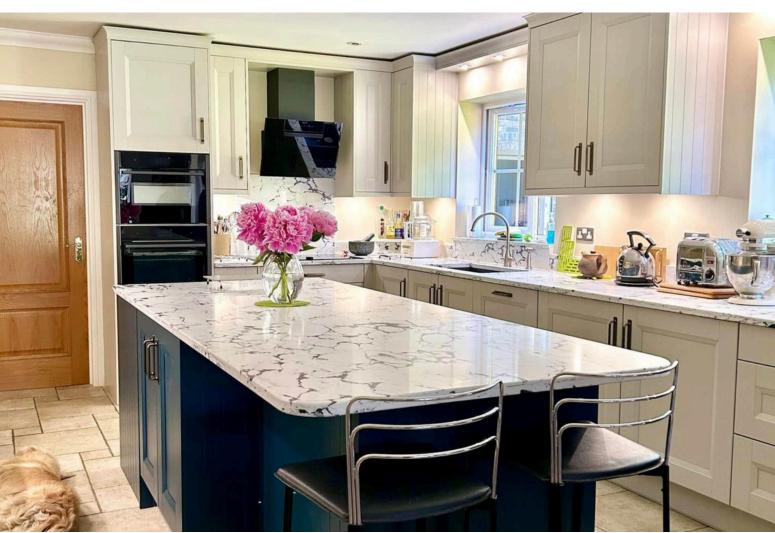

#### Elegant Shaker Kitchen

#### Biggleswade

This kitchen blends traditional charm with modern convenience, featuring classic Shaker neutral cabinetry, a bold deep blue island and contemporary brushed metal handles. Clever storage solutions and a spacious quartz-topped island enhance functionality.

High-end appliances ensure top performance, while strategic lighting enhances both ambience and practicality. Designed for a busy household, this elegant kitchen is perfect for everyday living and entertaining.