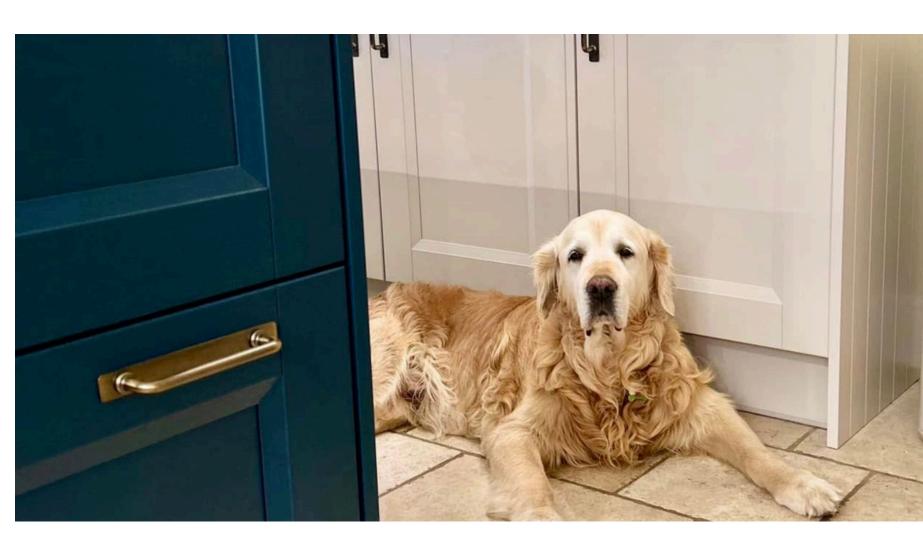

#### Elegant Shaker Kitchen

#### Biggleswade

This kitchen blends traditional charm with modern convenience, featuring classic Shaker neutral cabinetry, a bold deep blue island and contemporary brushed metal handles. Clever storage solutions and a spacious quartz-topped island enhance functionality.

High-end appliances ensure top performance, while strategic lighting enhances both ambience and practicality. Designed for a busy household, this elegant kitchen is perfect for everyday living and entertaining.