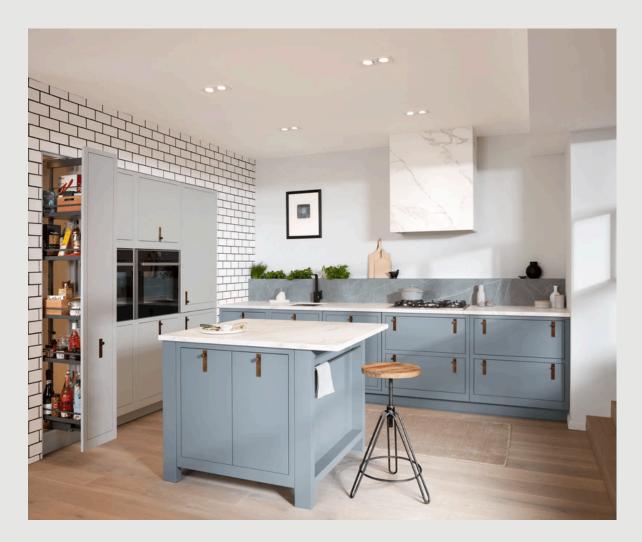

## Contemporary Two-Tone Kitchen

#### **Bedfordshire**

This kitchen blends functionality with modern aesthetics, featuring a striking two-tone colour scheme. Soft grey base units contrast beautifully with deep black cabinetry, creating a stylish and sophisticated look.

Designed for modern living, the open-plan layout promotes effortless flow, with smart storage solutions and high-end finishes. A large island acts as a multifunctional hub for meal preparation, dining and entertaining, while a herringbone floor adds warmth and texture to the space.