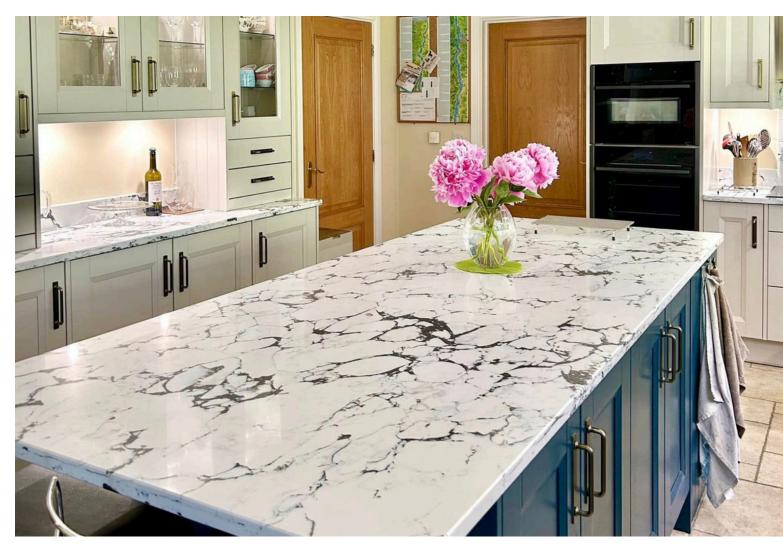

#### Elegant Shaker Kitchen

#### Biggleswade

This kitchen blends traditional charm with modern convenience, featuring classic Shaker neutral cabinetry, a bold deep blue island and contemporary brushed metal handles. Clever storage solutions and a spacious quartz-topped island enhance functionality.

High-end appliances ensure top performance, while strategic lighting enhances both ambience and practicality. Designed for a busy household, this elegant kitchen is perfect for everyday living and entertaining.