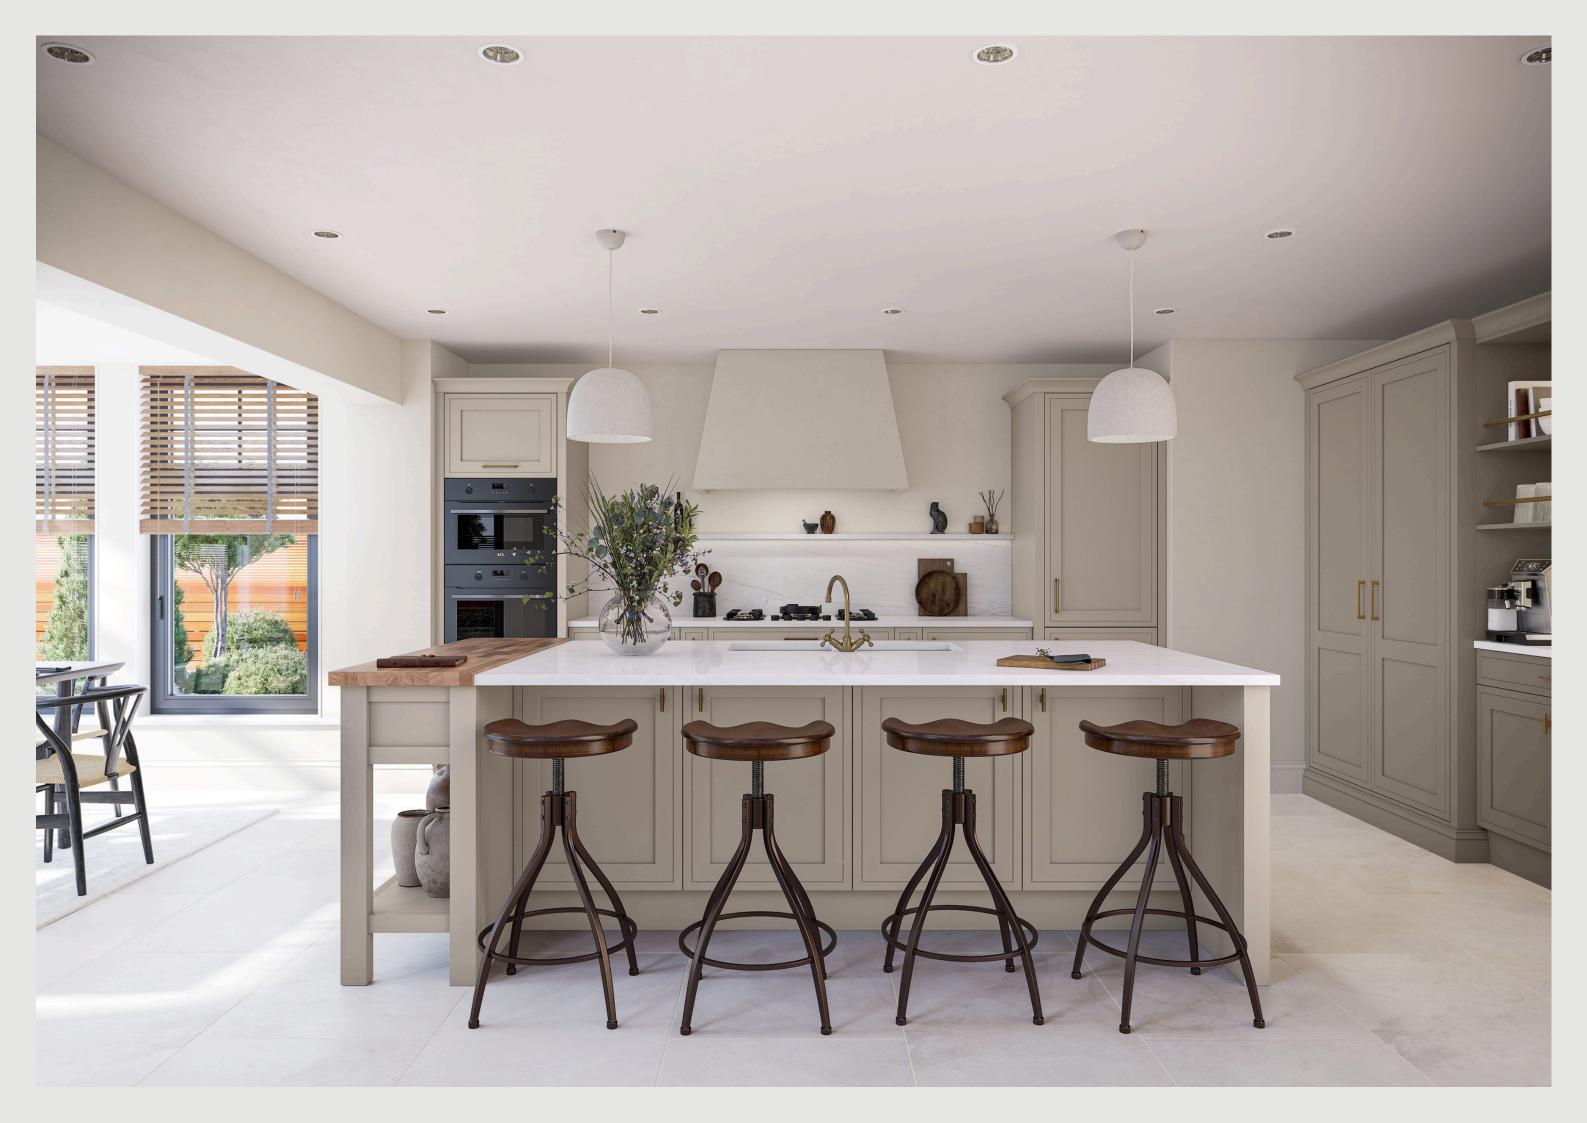

### Discover Kitchens

Whether you envision a timeless Shaker kitchen, a sleek contemporary design, or a completely bespoke creation, our expert team is here to bring your vision to life. With over 50 years of experience, we craft kitchens that are as functional as they are beautiful, combining traditional craftsmanship with modern innovation to create spaces that stand the test of time.

We proudly offer British-made kitchens from 1909 and Second Nature. 1909 blends heritage design with intricate detailing and bespoke storage, crafted using sustainably sourced materials. Second Nature offers a versatile collection of classic and contemporary styles, built with premium materials and innovative solutions to suit every home.

## Classic Kitchens

Our classic & timeless kitchens capture the essence of traditional design while embracing the needs of modern living. Featuring in-frame cabinetry and intricate detailing, these kitchens exude warmth, elegance, and character.

Designed to complement both period and contemporary homes, each kitchen is crafted with care, ensuring beauty, practicality, and long-lasting quality. With bespoke finishes and expert craftsmanship, we create inviting spaces that stand the test of time.