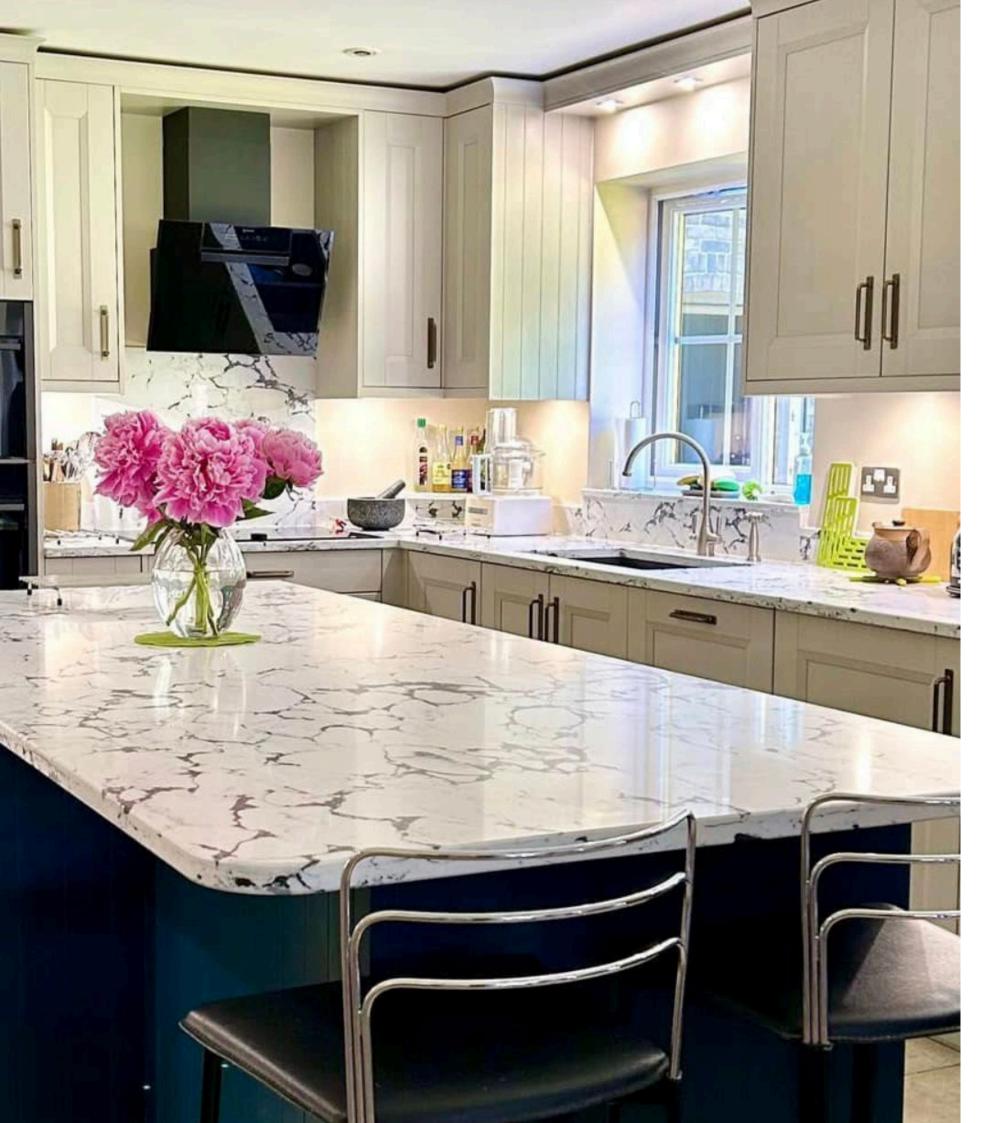

## Contemporary Two-Tone Kitchen

#### **Bedfordshire**

This kitchen blends functionality with modern aesthetics, featuring a striking two-tone colour scheme. Soft grey base units contrast beautifully with deep black cabinetry, creating a stylish and sophisticated look.

Designed for modern living, the open-plan layout promotes effortless flow, with smart storage solutions and high-end finishes. A large island acts as a multifunctional hub for meal preparation, dining and entertaining, while a herringbone floor adds warmth and texture to the space.