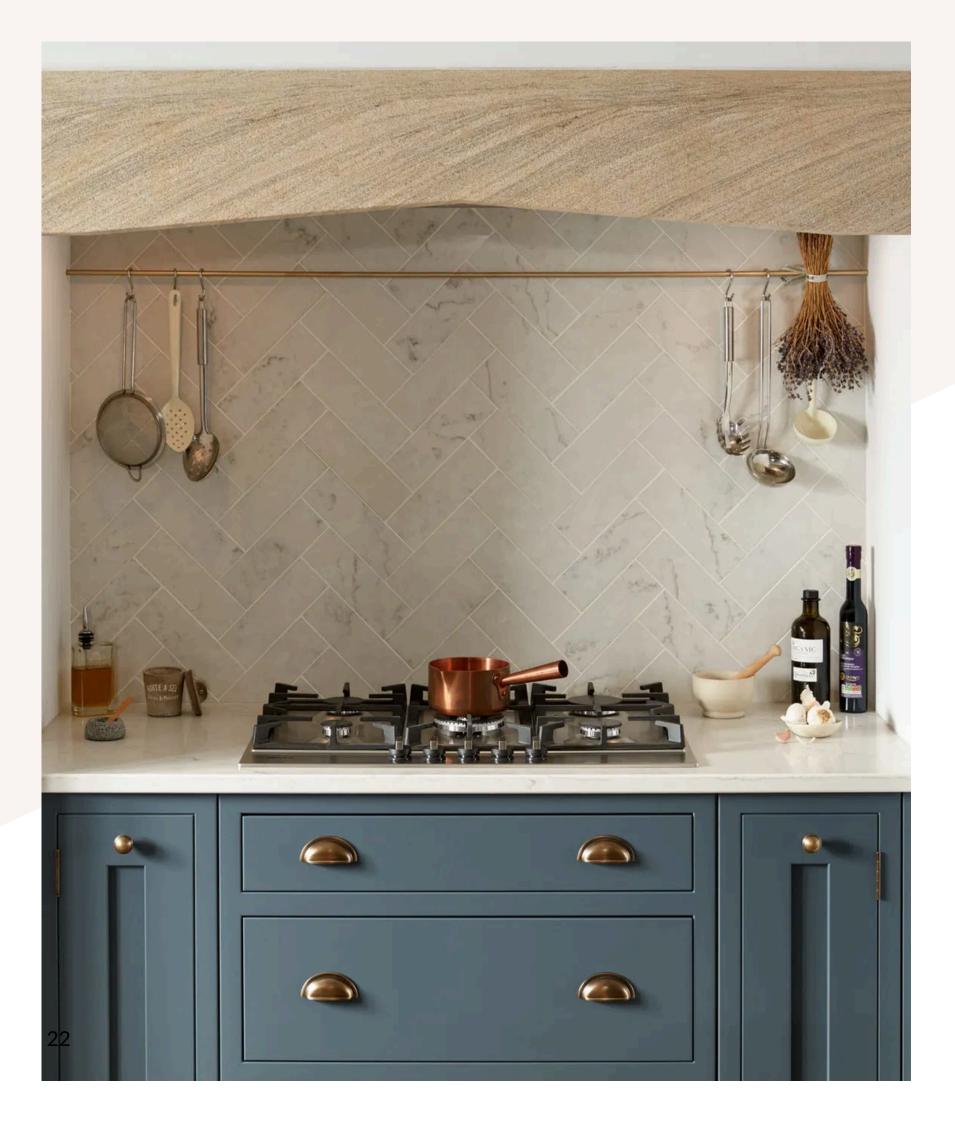

## Classic Kitchens

Our classic & timeless kitchens capture the essence of traditional design while embracing the needs of modern living. Featuring in-frame cabinetry and intricate detailing, these kitchens exude warmth, elegance, and character.

Designed to complement both period and contemporary homes, each kitchen is crafted with care, ensuring beauty, practicality, and long-lasting quality. With bespoke finishes and expert craftsmanship, we create inviting spaces that stand the test of time.