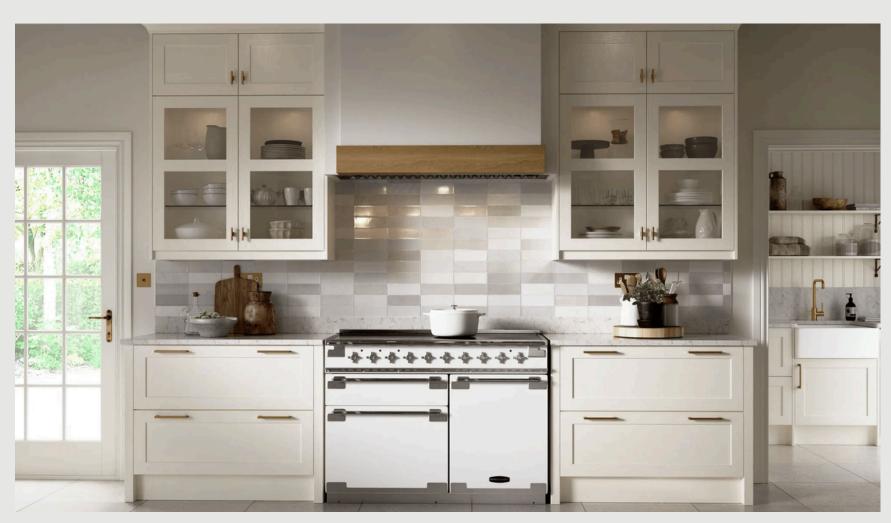

## Classic Kitchens

Our classic & timeless kitchens capture the essence of traditional design while embracing the needs of modern living. Featuring in-frame cabinetry and intricate detailing, these kitchens exude warmth, elegance, and character.

Designed to complement both period and contemporary homes, each kitchen is crafted with care, ensuring beauty, practicality, and long-lasting quality. With bespoke finishes and expert craftsmanship, we create inviting spaces that stand the test of time.