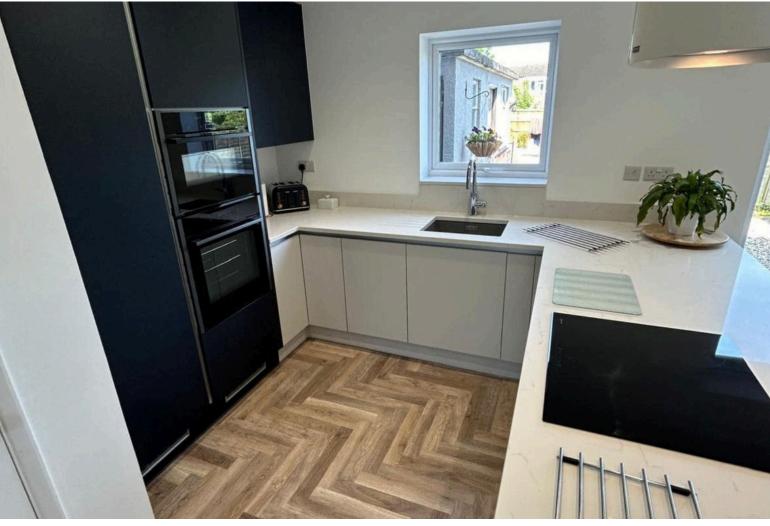

## Contemporary Two-Tone Kitchen

#### **Bedfordshire**

This kitchen blends functionality with modern aesthetics, featuring a striking two-tone colour scheme. Soft grey base units contrast beautifully with deep black cabinetry, creating a stylish and sophisticated look.

Designed for modern living, the open-plan layout promotes effortless flow, with smart storage solutions and high-end finishes. A large island acts as a multifunctional hub for meal preparation, dining and entertaining, while a herringbone floor adds warmth and texture to the space.

**VIEW THIS PROJECT** 