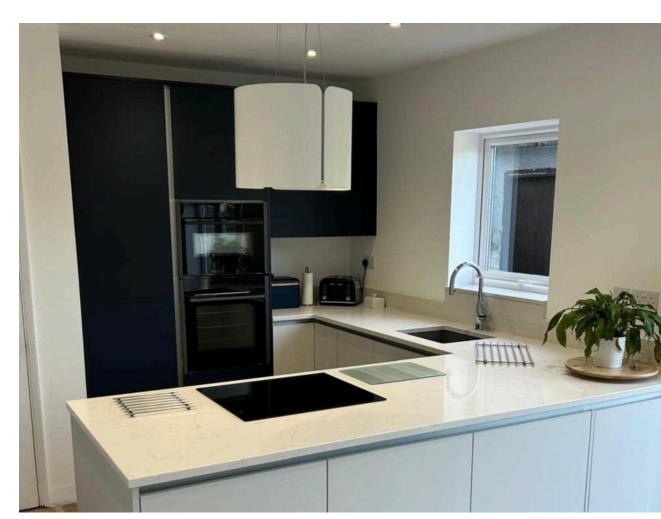

## Contemporary Two-Tone Kitchen

#### **Bedfordshire**

This kitchen blends functionality with modern aesthetics, featuring a striking two-tone colour scheme. Soft grey base units contrast beautifully with deep black cabinetry, creating a stylish and sophisticated look.

Designed for modern living, the open-plan layout promotes effortless flow, with smart storage solutions and high-end finishes. A large island acts as a multifunctional hub for meal preparation, dining and entertaining, while a herringbone floor adds warmth and texture to the space.

**VIEW THIS PROJECT** 