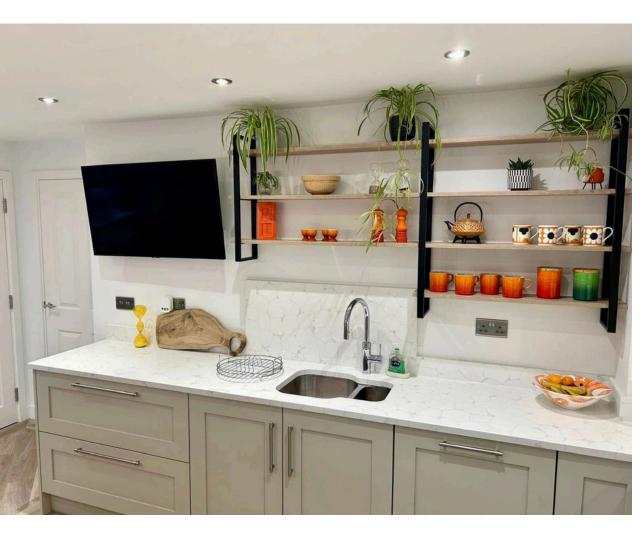

## Timeless Shaker Kitchen

#### Biggleswade

The thoughtfully designed layout of this beautiful kitchen ensures smooth flow between the cooking, dining and social areas. Soft grey cabinetry sets a calm tone, while natural wood accents introduce warmth and texture. The balance between classic craftsmanship and modern finishes ensures the kitchen remains timeless.

The large island with integrated seating is perfect for casual meals or socialising with family while preparing food. Open shelving with black metal brackets adds an industrial touch, creating depth while providing space for personal displays and kitchen essentials.