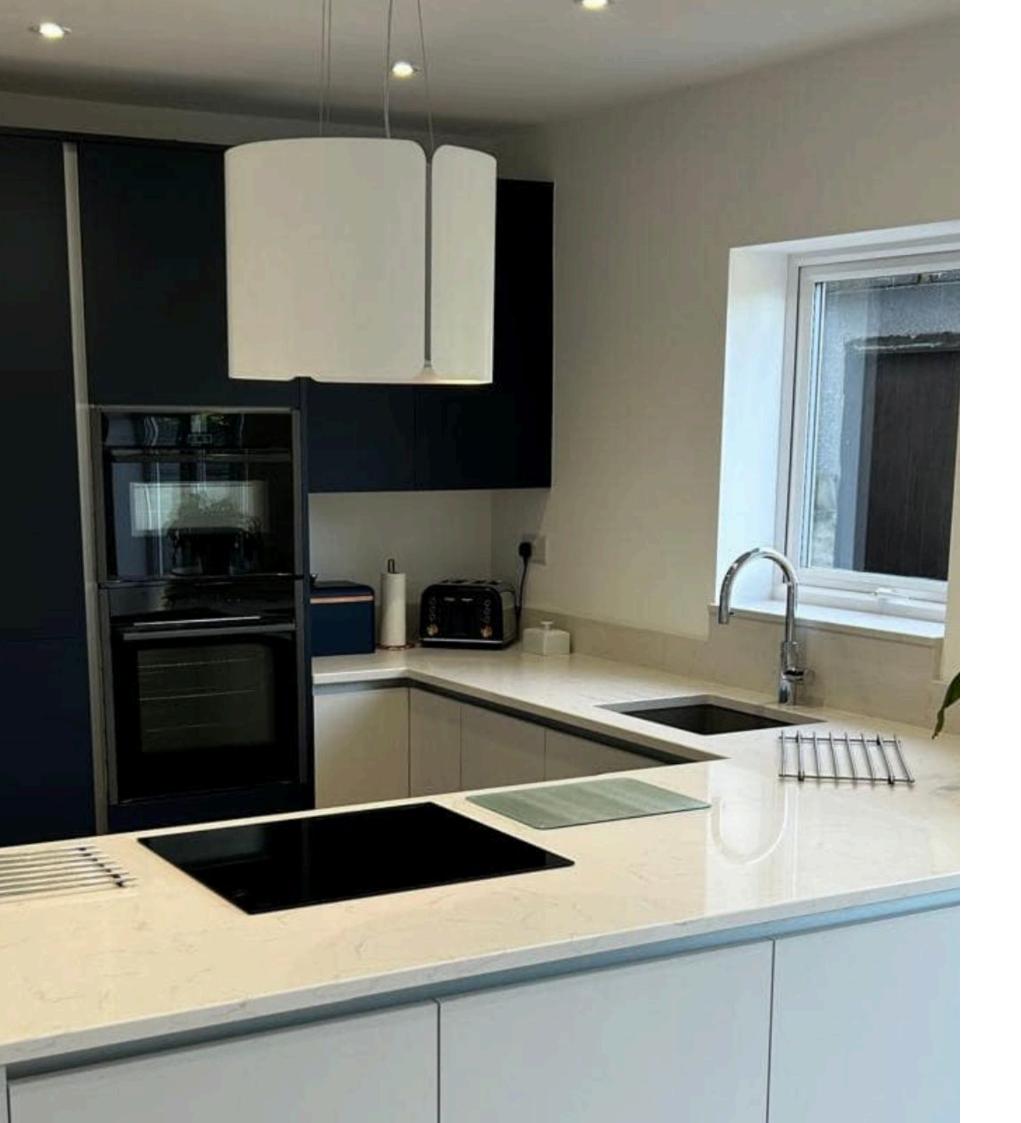

## Contemporary Two-Tone Kitchen

#### **Bedfordshire**

This kitchen blends functionality with modern aesthetics, featuring a striking two-tone colour scheme. Soft grey base units contrast beautifully with deep black cabinetry, creating a stylish and sophisticated look.

Designed for modern living, the open-plan layout promotes effortless flow, with smart storage solutions and high-end finishes. A large island acts as a multifunctional hub for meal preparation, dining and entertaining, while a herringbone floor adds warmth and texture to the space.