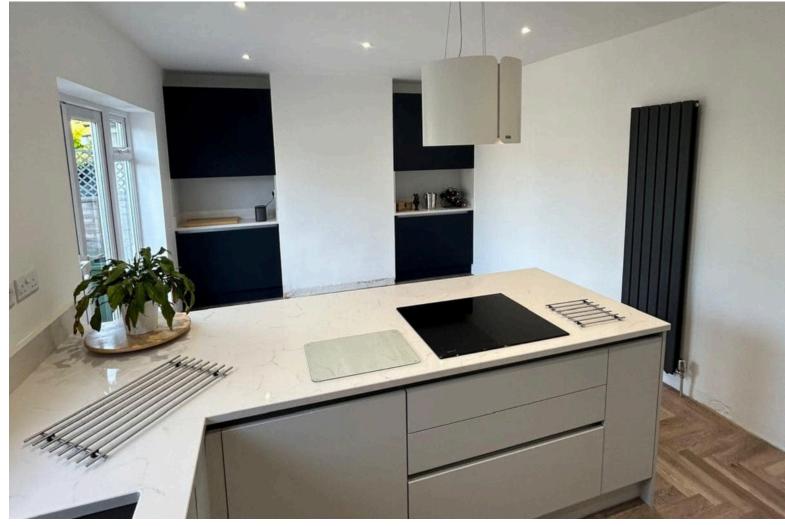

## Contemporary Two-Tone Kitchen

#### **Bedfordshire**

This kitchen blends functionality with modern aesthetics, featuring a striking two-tone colour scheme. Soft grey base units contrast beautifully with deep black cabinetry, creating a stylish and sophisticated look.

Designed for modern living, the open-plan layout promotes effortless flow, with smart storage solutions and high-end finishes. A large island acts as a multifunctional hub for meal preparation, dining and entertaining, while a herringbone floor adds warmth and texture to the space.

**VIEW THIS PROJECT** 