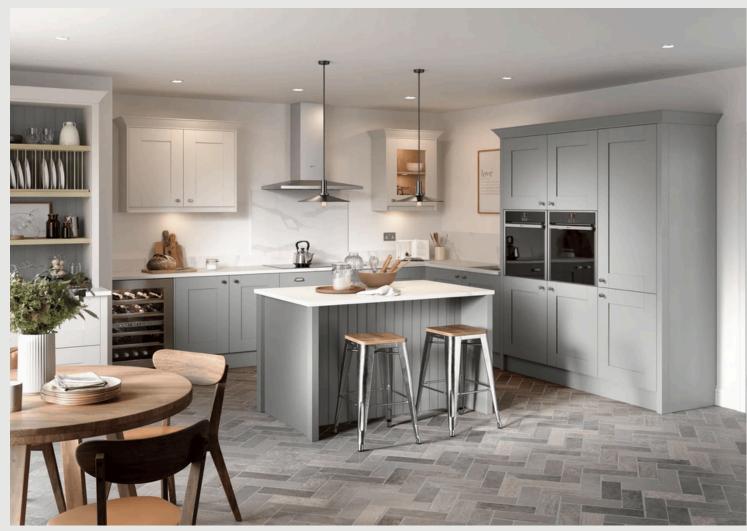

## Timeless Shaker Kitchen

#### Biggleswade

The thoughtfully designed layout of this beautiful kitchen ensures smooth flow between the cooking, dining and social areas. Soft grey cabinetry sets a calm tone, while natural wood accents introduce warmth and texture. The balance between classic craftsmanship and modern finishes ensures the kitchen remains timeless.

The large island with integrated seating is perfect for casual meals or socialising with family while preparing food. Open shelving with black metal brackets adds an industrial touch, creating depth while providing space for personal displays and kitchen essentials.