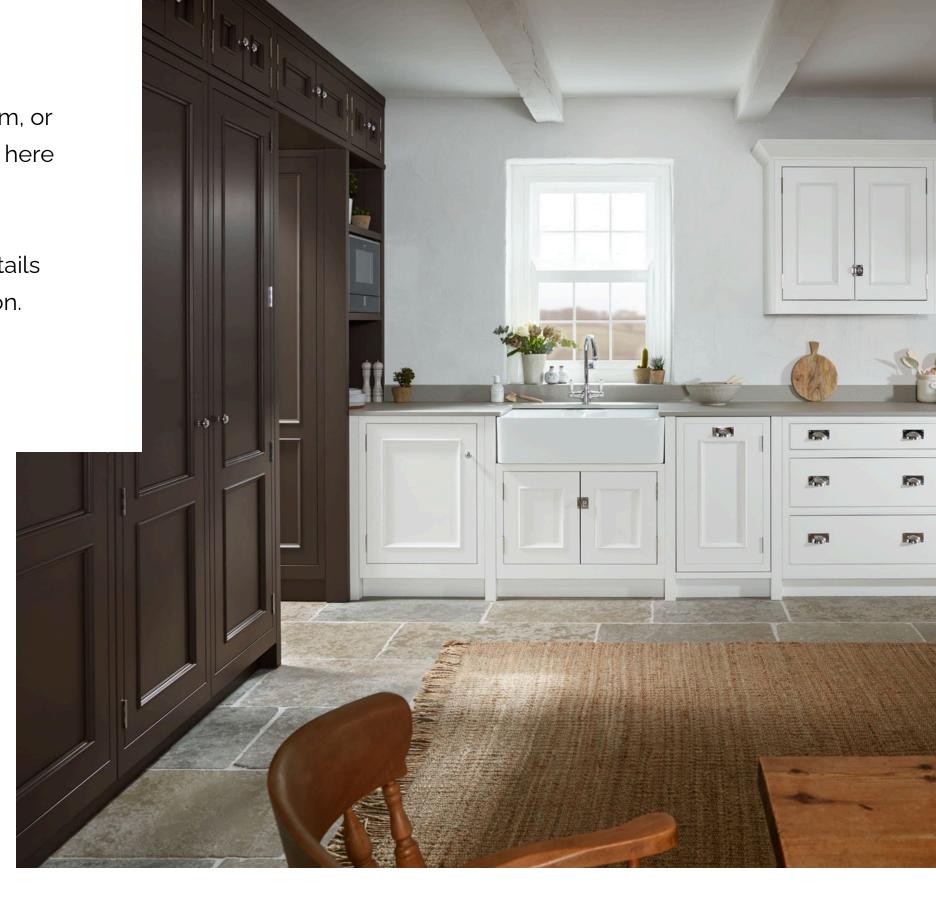

## Classic Kitchens

Our classic & timeless kitchens capture the essence of traditional design while embracing the needs of modern living. Featuring in-frame cabinetry and intricate detailing, these kitchens exude warmth, elegance, and character.

Designed to complement both period and contemporary homes, each kitchen is crafted with care, ensuring beauty, practicality, and long-lasting quality. With bespoke finishes and expert craftsmanship, we create inviting spaces that stand the test of time.