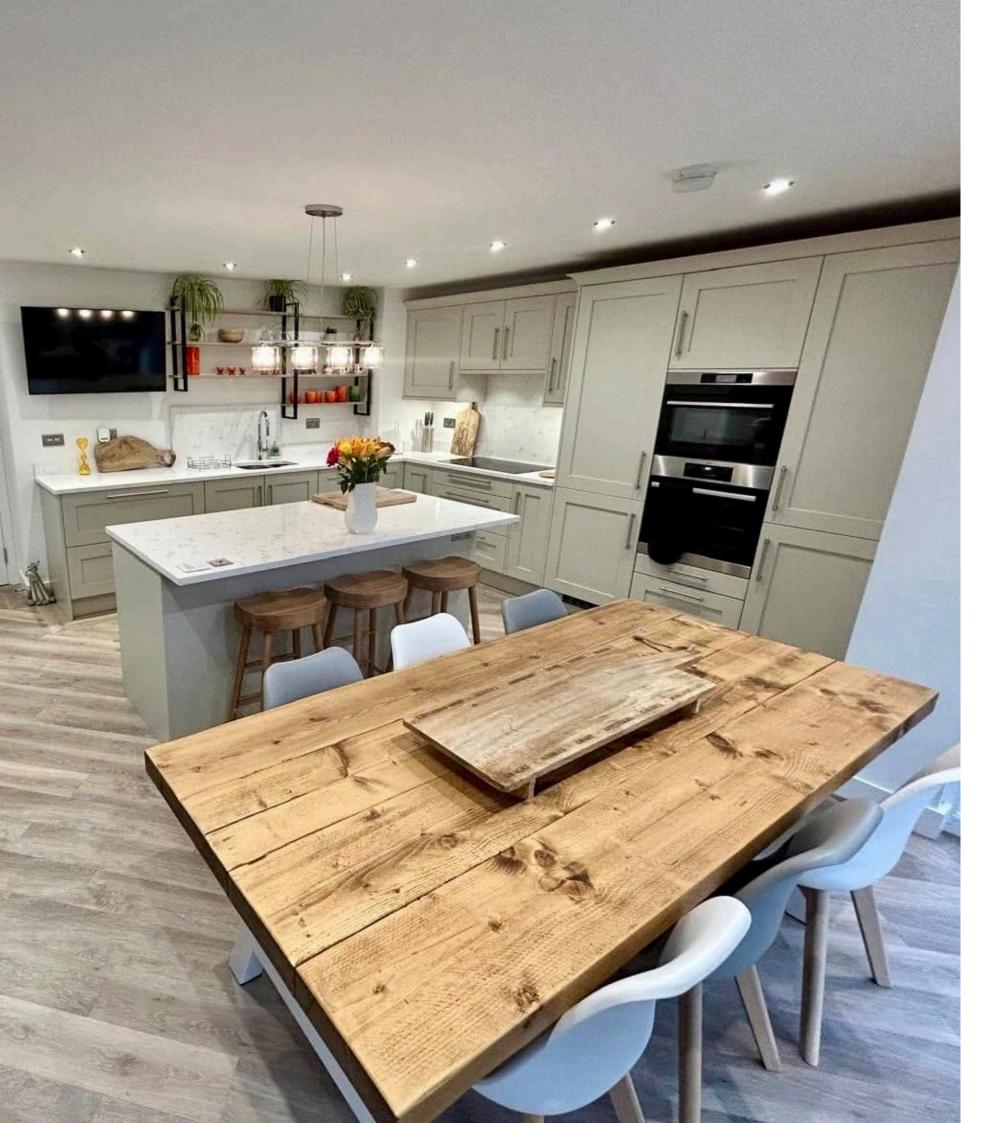

## Timeless Shaker Kitchen

#### Biggleswade

The thoughtfully designed layout of this beautiful kitchen ensures smooth flow between the cooking, dining and social areas. Soft grey cabinetry sets a calm tone, while natural wood accents introduce warmth and texture. The balance between classic craftsmanship and modern finishes ensures the kitchen remains timeless.

The large island with integrated seating is perfect for casual meals or socialising with family while preparing food. Open shelving with black metal brackets adds an industrial touch, creating depth while providing space for personal displays and kitchen essentials.

**VIEW THIS PROJECT** 