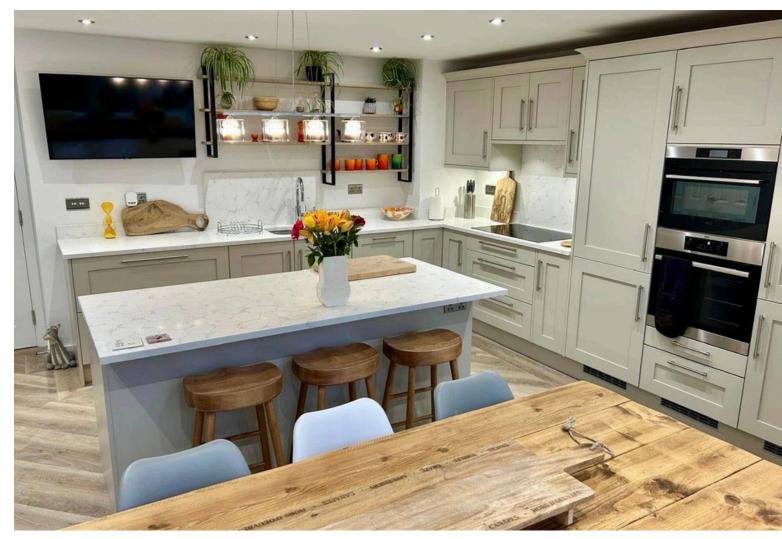

## Timeless Shaker Kitchen

#### Biggleswade

The thoughtfully designed layout of this beautiful kitchen ensures smooth flow between the cooking, dining and social areas. Soft grey cabinetry sets a calm tone, while natural wood accents introduce warmth and texture. The balance between classic craftsmanship and modern finishes ensures the kitchen remains timeless.

The large island with integrated seating is perfect for casual meals or socialising with family while preparing food. Open shelving with black metal brackets adds an industrial touch, creating depth while providing space for personal displays and kitchen essentials.

**VIEW THIS PROJECT** 