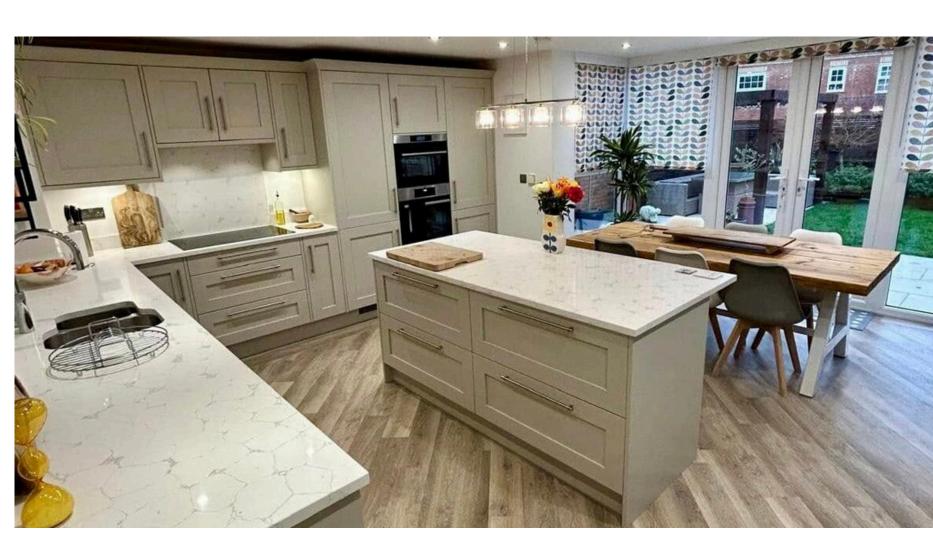

## Timeless Shaker Kitchen

#### Biggleswade

The thoughtfully designed layout of this beautiful kitchen ensures smooth flow between the cooking, dining and social areas. Soft grey cabinetry sets a calm tone, while natural wood accents introduce warmth and texture. The balance between classic craftsmanship and modern finishes ensures the kitchen remains timeless.

The large island with integrated seating is perfect for casual meals or socialising with family while preparing food. Open shelving with black metal brackets adds an industrial touch, creating depth while providing space for personal displays and kitchen essentials.

**VIEW THIS PROJECT** 