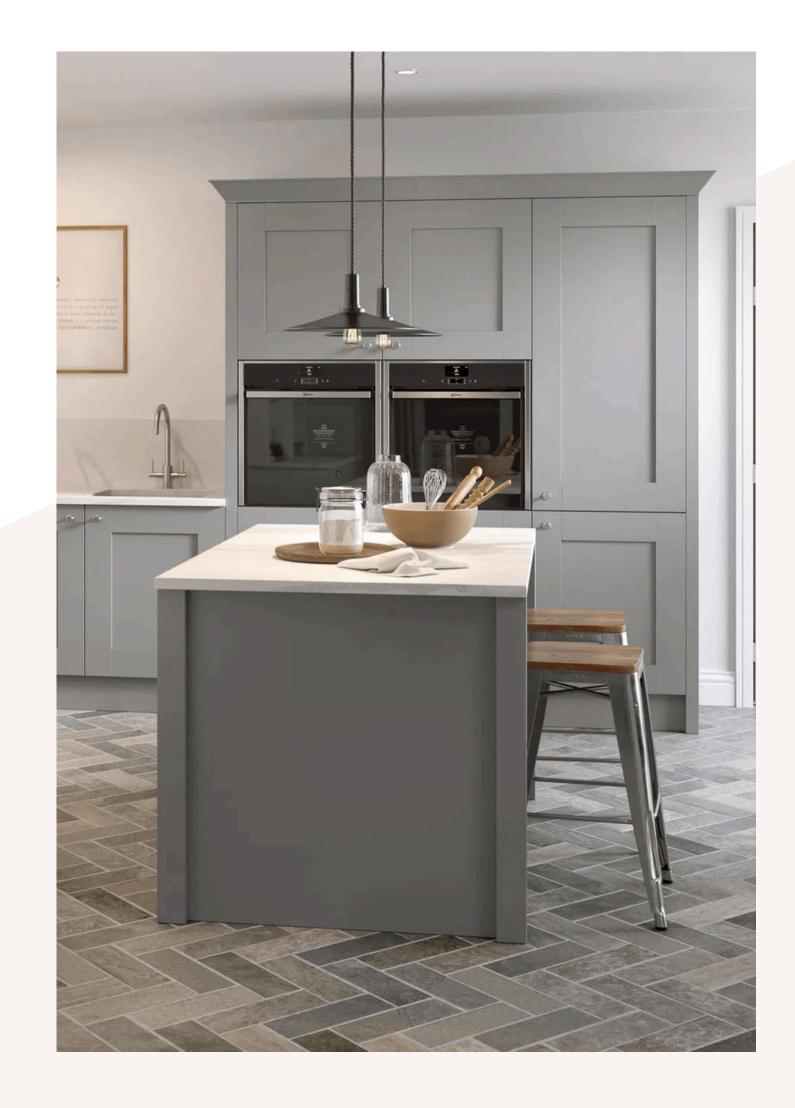

## Timeless Shaker Kitchen

#### Biggleswade

The thoughtfully designed layout of this beautiful kitchen ensures smooth flow between the cooking, dining and social areas. Soft grey cabinetry sets a calm tone, while natural wood accents introduce warmth and texture. The balance between classic craftsmanship and modern finishes ensures the kitchen remains timeless.

The large island with integrated seating is perfect for casual meals or socialising with family while preparing food. Open shelving with black metal brackets adds an industrial touch, creating depth while providing space for personal displays and kitchen essentials.