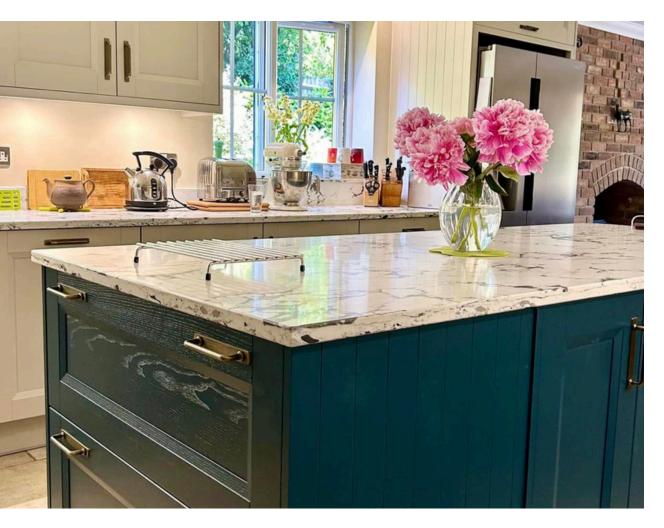

## Contemporary Two-Tone Kitchen

#### **Bedfordshire**

This kitchen blends functionality with modern aesthetics, featuring a striking two-tone colour scheme. Soft grey base units contrast beautifully with deep black cabinetry, creating a stylish and sophisticated look.

Designed for modern living, the open-plan layout promotes effortless flow, with smart storage solutions and high-end finishes. A large island acts as a multifunctional hub for meal preparation, dining and entertaining, while a herringbone floor adds warmth and texture to the space.