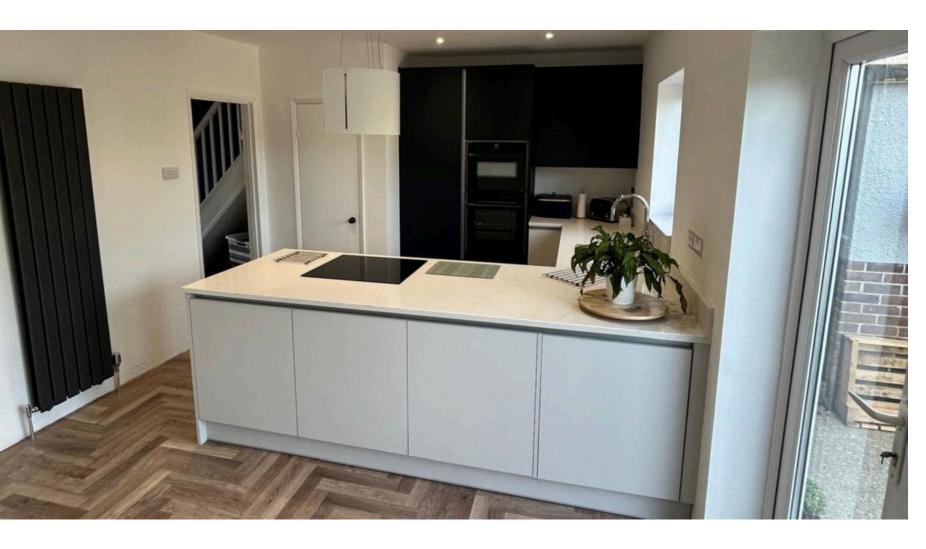

## Contemporary Two-Tone Kitchen

#### **Bedfordshire**

This kitchen blends functionality with modern aesthetics, featuring a striking two-tone colour scheme. Soft grey base units contrast beautifully with deep black cabinetry, creating a stylish and sophisticated look.

Designed for modern living, the open-plan layout promotes effortless flow, with smart storage solutions and high-end finishes. A large island acts as a multifunctional hub for meal preparation, dining and entertaining, while a herringbone floor adds warmth and texture to the space.

**VIEW THIS PROJECT** 