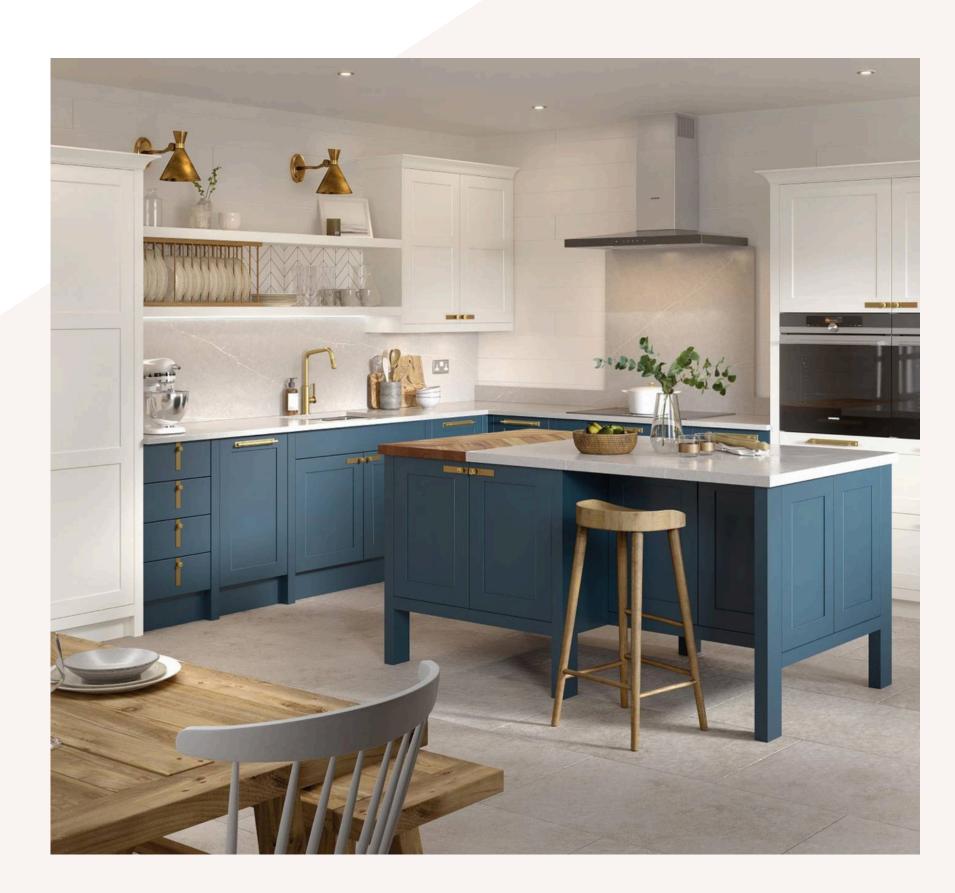

#### Elegant Shaker Kitchen

#### Biggleswade

This kitchen blends traditional charm with modern convenience, featuring classic Shaker neutral cabinetry, a bold deep blue island and contemporary brushed metal handles. Clever storage solutions and a spacious quartz-topped island enhance functionality.

High-end appliances ensure top performance, while strategic lighting enhances both ambience and practicality. Designed for a busy household, this elegant kitchen is perfect for everyday living and entertaining.